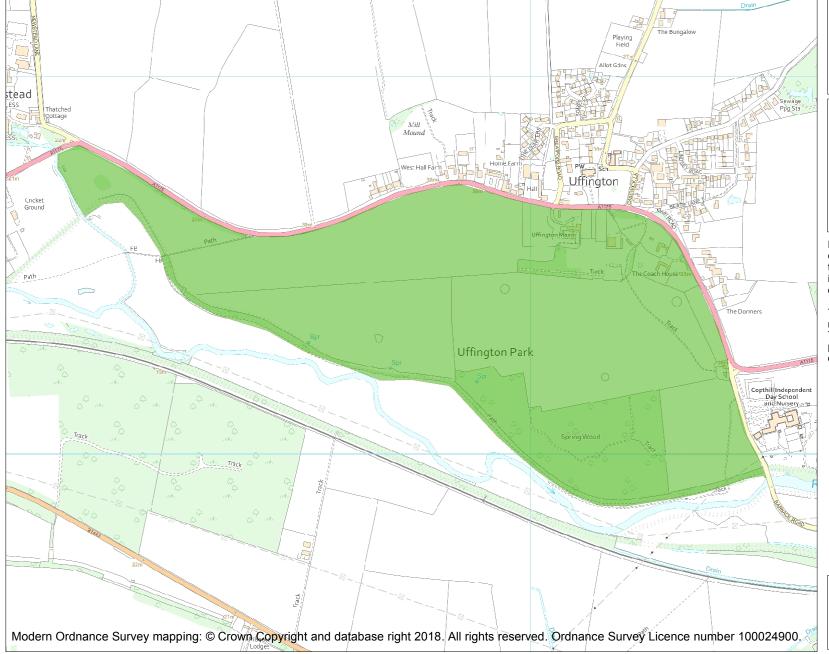

This is an A4 sized map and should be printed full size at A4 with no page scaling set.

Name: Uffington Park

Heritage Category:

Park and Garden

1470336

List Entry No :

Grade:

County: Lincolnshire

District: South Kesteven

Parish: Uffington, Stamford

Each official record of a registered garden or other land contains a map. The map here has been translated from the official map and that process may have introduced inaccuracies. Copies of maps that form part of the official record can be obtained from Historic England.

This map was delivered electronically and when printed may not be to scale and may be subject to distortions. The map and grid references are for identification purposes only and must be read in conjunction with other information in the record.

List Entry NGR: TF0568607445

**Map Scale:** 1:10000

Print Date:

20 May 2024

HistoricEngland.org.uk